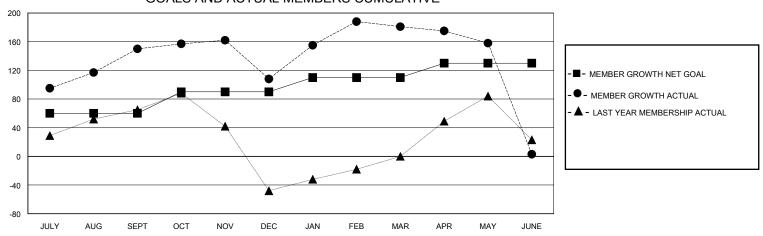

## District 308 A1

Results as of: 6/30/2020

| GMT: | LOCATION SINGAPORE | GMT CA |
|------|--------------------|--------|

| Clubs                 |               |           |               | Members               |                       |                         |                                                    |
|-----------------------|---------------|-----------|---------------|-----------------------|-----------------------|-------------------------|----------------------------------------------------|
| RESULTS FOR 2019-2020 |               |           |               | RESULTS FOR 2019-2020 |                       |                         |                                                    |
| QUARTER               | NEW CLUB GOAL | NEW CLUBS | DROPPED CLUBS | QUARTER MEMB          | ER GROWTH NET<br>GOAL | MEMBER GROWTH<br>ACTUAL | DROPPED<br>MEMBERS ACTUAL<br>(including transfers) |
| JULY/AUG/SEPT         | 1             | 3         | 0             | JULY/AUG/SEPT         | 60                    | 223                     | 58                                                 |
| OCT/NOV/DEC           | 2             | 0         | 1             | OCT/NOV/DEC           | 30                    | 46                      | 84                                                 |
| JAN/FEB/MAR           | 0             | 2         | 1             | JAN/FEB/MAR           | 20                    | 160                     | 72                                                 |
| APR/MAY/JUNE          | 0             | 1         | 0             | APR/MAY/JUNE          | 20                    | 82                      | 245                                                |

## GOALS AND ACTUAL MEMBERS CUMULATIVE

| DROPPED CLUBS: 2 |     | 62 CLUBS OF 97 ADDED 1 OR MORE<br>NEW MEMBERS | GENDER DISTRIBUTION  MALE 1,397 (58.77%)  FEMALE 980 (41.23%) |    |     |
|------------------|-----|-----------------------------------------------|---------------------------------------------------------------|----|-----|
| DROPPED MEMBERS  |     |                                               | T EIVI/ LEE                                                   | (, |     |
| DECEASED         | 11  | CLICK HERE FOR CUMULATIVE                     | TOTAL FAMILY UNIT MEMBERS                                     |    | 284 |
| CLUB CANCELLED   | 46  | MEMBERSHIP DATA                               | FAMILY MEMBERS PAYING HALF                                    |    | 159 |
| OTHER            | 402 |                                               |                                                               |    | 159 |
| TOTAL            | 459 |                                               |                                                               |    |     |