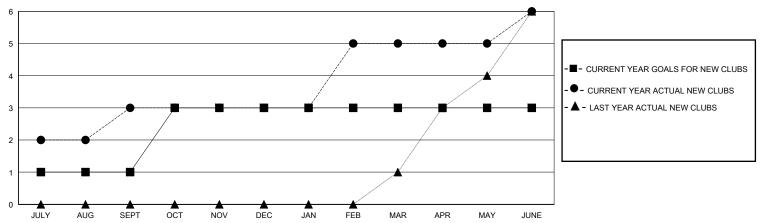

## District 308 A1

Results as of: 6/30/2020

| GMT: | LOCATION SINGAPORE | GMT CA |
|------|--------------------|--------|

| Clubs                 |               |           |               | Members               |                       |                         |                                                    |
|-----------------------|---------------|-----------|---------------|-----------------------|-----------------------|-------------------------|----------------------------------------------------|
| RESULTS FOR 2019-2020 |               |           |               | RESULTS FOR 2019-2020 |                       |                         |                                                    |
| QUARTER               | NEW CLUB GOAL | NEW CLUBS | DROPPED CLUBS | QUARTER MEMB          | ER GROWTH NET<br>GOAL | MEMBER GROWTH<br>ACTUAL | DROPPED<br>MEMBERS ACTUAL<br>(including transfers) |
| JULY/AUG/SEPT         | 1             | 3         | 0             | JULY/AUG/SEPT         | 60                    | 223                     | 58                                                 |
| OCT/NOV/DEC           | 2             | 0         | 1             | OCT/NOV/DEC           | 30                    | 46                      | 84                                                 |
| JAN/FEB/MAR           | 0             | 2         | 1             | JAN/FEB/MAR           | 20                    | 160                     | 72                                                 |
| APR/MAY/JUNE          | 0             | 1         | 0             | APR/MAY/JUNE          | 20                    | 82                      | 245                                                |

## GOALS AND ACTUAL NEW CLUBS CUMULATIVE